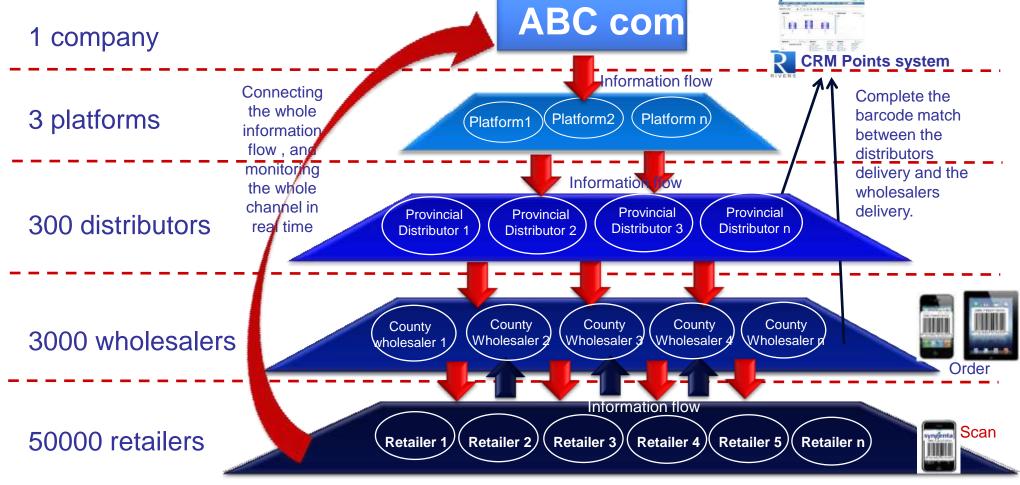

# Scanning and ordering make the channel be transparent and accelerate business reaction speed

#### **RIVERS**

- 1. Without scanning and ordering terminal, the channel sales of distributors and retailers is in the black box.
- 2. When the scanning of the mobile phone appears, the retailers' information comes out of black box.
- 3. With the appearance of ordering system, the channel of retailers and distributors becomes transparent.
- 4. The barcode match between the distributor and the wholesaler makes the entire channel information be transparent.
- 5. Real-time sales monitoring accelerates business response speed.