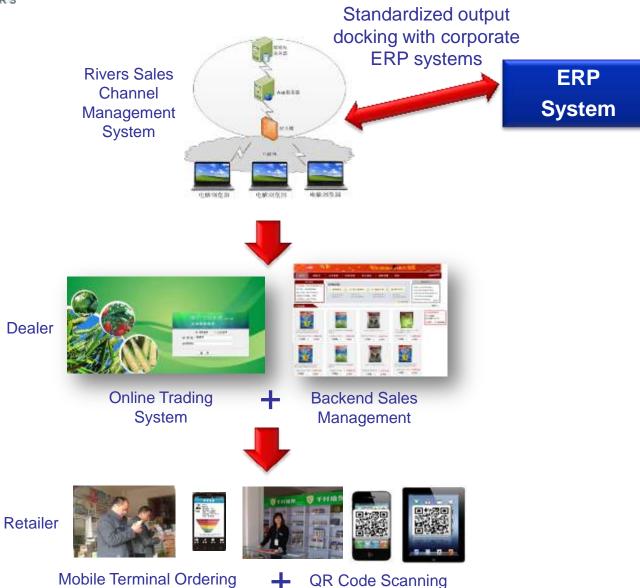

## **Systemetic Sales Channel Management**

## Management Modules

**Dealer Product Ordering** 

**Retailer Mobile Ordering** 

**Logistics management** 

**Shipping Management** 

**Inventory Management** 

**Customer satisfaction** 

Scanning Points

Management

Order Performance Rewards