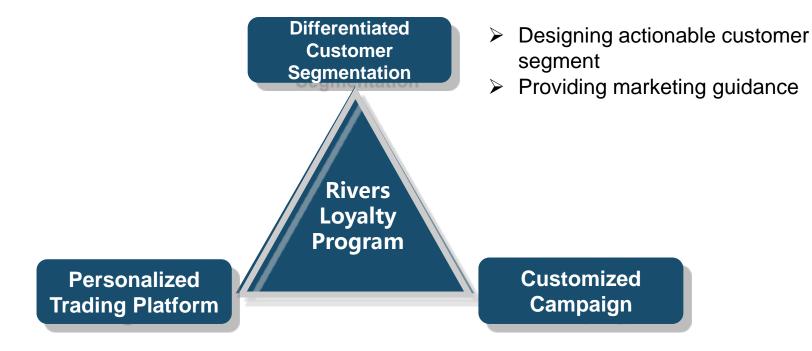

### **Loyalty Program Based on Customer Segmentation**

- > The online distributor trading system
- The retailer scanning & ordering terminal

- Conducting leads generation program.
- Building product solution and sales management terminals.