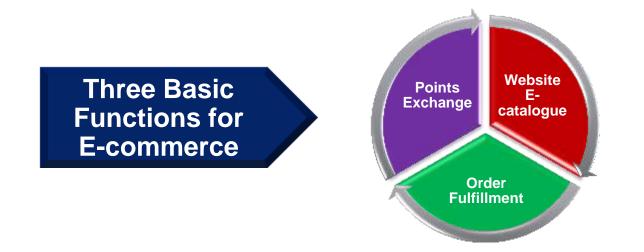

## Three Basic Functions for Modern E-commerce

## **Optimized E-commerce's Three Basic Functions**

| Points<br>Exchange      | Personal CRM                            | <ul> <li>Flexible points configuration and discount promotion<br/>to attract new and old customers</li> <li>Multi client service communication tools: QQ, MSN,<br/>WangWang, etc.</li> </ul>                                              |
|-------------------------|-----------------------------------------|-------------------------------------------------------------------------------------------------------------------------------------------------------------------------------------------------------------------------------------------|
| Website E-<br>catalogue | Powerful ERP<br>Connection<br>Interface | <ul> <li>Seamingless connection with ERP systems, such as SAP, Kingdee, UFIDA, etc.</li> <li>Online shop's order can be directly input into ERP system and ERP's storage information can be uploaded to Online shop regularly.</li> </ul> |
| Order<br>Fulfillment    | Perfect<br>Promotion Tools              | <ul> <li>Multi sales promotion, such as discount promotion, gifts promotion and bundle sales</li> <li>Powerful and flexible bundle sales promotion</li> </ul>                                                                             |